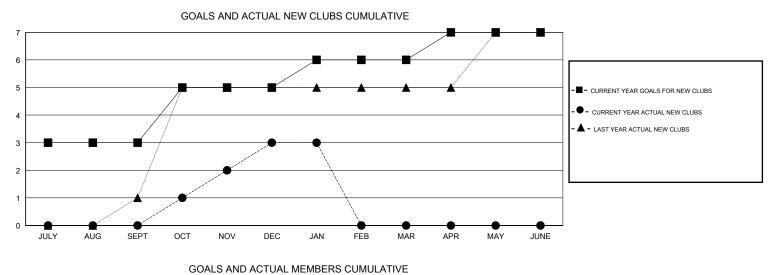

## GMT: JUSWAN TJOE

GMT CA 7

|               |                  | Clubs               |                            |                             | Members               |                    |                       |                              |                             |  |
|---------------|------------------|---------------------|----------------------------|-----------------------------|-----------------------|--------------------|-----------------------|------------------------------|-----------------------------|--|
|               | RESU             | LTS FOR 2013-2014   |                            |                             | RESULTS FOR 2013-2014 |                    |                       |                              |                             |  |
| QUARTER       | NEW CLUB<br>GOAL | ACTUAL NEW<br>CLUBS | ACTUAL<br>DROPPED<br>CLUBS | ACTUAL NET<br>GAIN/<br>LOSS | QUARTER               | NEW MEMBER<br>GOAL | ACTUAL NEW<br>MEMBERS | ACTUAL<br>DROPPED<br>MEMBERS | ACTUAL NET<br>GAIN/<br>LOSS |  |
| JULY/AUG/SEPT | 3                | 0                   | 0                          | 0                           | JULY/AUG/SEPT         | 56                 | 27                    | 59                           | -32                         |  |
| OCT/NOV/DEC   | 2                | 3                   | 0                          | 3                           | OCT/NOV/DEC           | 64                 | 189                   | 51                           | 138                         |  |
| JAN/FEB/MAR   | 1                | 0                   | 0                          | 0                           | JAN/FEB/MAR           | 50                 | 21                    | 15                           | 6                           |  |
| APR/MAY/JUNE  | 1                | 0                   | 0                          | 0                           | APR/MAY/JUNE          | 72                 | 0                     | 0                            | 0                           |  |