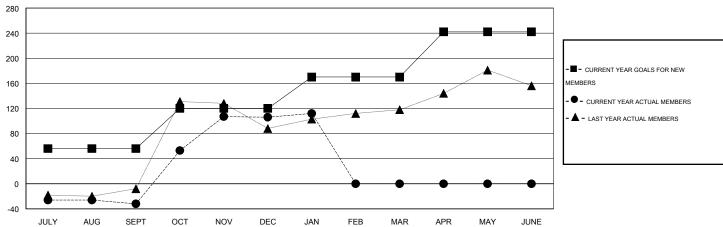

## GMT: JUSWAN TJOE

GMT CA 7

|               |                  | Clubs               |                            |                             | Members               |                    |                       |                              |                             |  |
|---------------|------------------|---------------------|----------------------------|-----------------------------|-----------------------|--------------------|-----------------------|------------------------------|-----------------------------|--|
|               | RESU             | LTS FOR 2013-2014   |                            |                             | RESULTS FOR 2013-2014 |                    |                       |                              |                             |  |
| QUARTER       | NEW CLUB<br>GOAL | ACTUAL NEW<br>CLUBS | ACTUAL<br>DROPPED<br>CLUBS | ACTUAL NET<br>GAIN/<br>LOSS | QUARTER               | NEW MEMBER<br>GOAL | ACTUAL NEW<br>MEMBERS | ACTUAL<br>DROPPED<br>MEMBERS | ACTUAL NET<br>GAIN/<br>LOSS |  |
| JULY/AUG/SEPT | 3                | 0                   | 0                          | 0                           | JULY/AUG/SEPT         | 56                 | 27                    | 59                           | -32                         |  |
| OCT/NOV/DEC   | 2                | 3                   | 0                          | 3                           | OCT/NOV/DEC           | 64                 | 189                   | 51                           | 138                         |  |
| JAN/FEB/MAR   | 1                | 0                   | 0                          | 0                           | JAN/FEB/MAR           | 50                 | 21                    | 15                           | 6                           |  |
| APR/MAY/JUNE  | 1                | 0                   | 0                          | 0                           | APR/MAY/JUNE          | 72                 | 0                     | 0                            | 0                           |  |